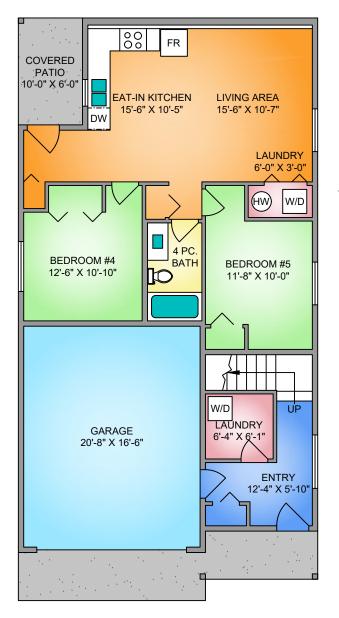

Plans may not be 100% accurate. Buyer must verify any critical measurement.

|       | •              |        |              |
|-------|----------------|--------|--------------|
| FLOOR | AREA (SQ. FT.) |        |              |
|       | FINISHED       | GARAGE | DECK / PATIO |
| MAIN  | 1355           | -      | 125          |
| LOWER | 900            | 360    | 60           |
|       |                |        |              |
| TOTAL | 2255           | 360    | 185          |