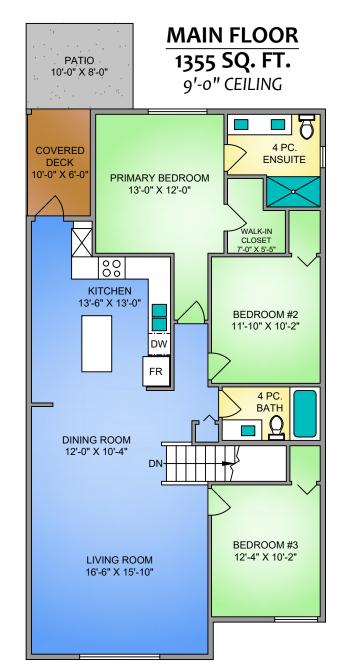

Plans may not be 100% accurate. Buyer must verify any critical measurement.

|       | •              |        |              |
|-------|----------------|--------|--------------|
| FLOOR | AREA (SQ. FT.) |        |              |
|       | FINISHED       | GARAGE | DECK / PATIO |
| MAIN  | 1355           | -      | 125          |
| LOWER | 900            | 360    | 60           |
|       |                |        |              |
| TOTAL | 2255           | 360    | 185          |